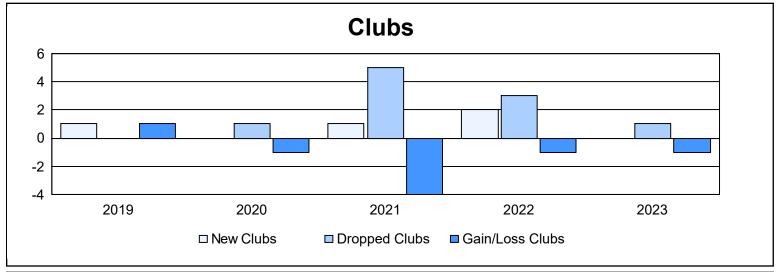

District 34 A

As of June 2023 Cumulative

| Year      | New<br>Clubs | Dropped<br>Clubs | Gain/<br>Loss<br>Clubs | New<br>Members | Charter<br>Members | Reinstate<br>Members | Transfer<br>Members | Total<br>Member<br>Added | Total<br>Members<br>Dropped | Gain/<br>Loss<br>Members |
|-----------|--------------|------------------|------------------------|----------------|--------------------|----------------------|---------------------|--------------------------|-----------------------------|--------------------------|
| 2018-2019 | 1            | 0                | 1                      | 84             | 21                 | 3                    | 5                   | 113                      | 111                         | 2                        |
| 2019-2020 | 0            | 1                | -1                     | 89             | 0                  | 0                    | 4                   | 93                       | 130                         | -37                      |
| 2020-2021 | 1            | 5                | -4                     | 134            | 28                 | 22                   | 4                   | 188                      | 213                         | -25                      |
| 2021-2022 | 2            | 3                | -1                     | 117            | 54                 | 9                    | 6                   | 186                      | 197                         | -11                      |
| 2022-2023 | 0            | 1                | -1                     | 115            | 2                  | 1                    | 2                   | 120                      | 127                         | -7                       |
| Average   | 1            | 2                | -1                     | 108            | 21                 | 7                    | 4                   | 140                      | 156                         | -16                      |