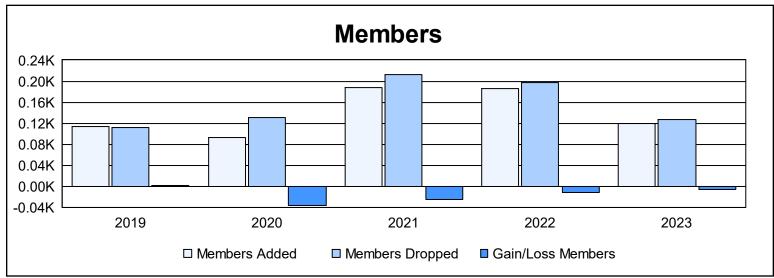

District 34 A

As of June 2023 Cumulative

| Year      | New<br>Clubs | Dropped<br>Clubs | Gain/<br>Loss<br>Clubs | New<br>Members | Charter<br>Members | Reinstate<br>Members | Transfer<br>Members | Total<br>Member<br>Added | Total<br>Members<br>Dropped | Gain/<br>Loss<br>Members |
|-----------|--------------|------------------|------------------------|----------------|--------------------|----------------------|---------------------|--------------------------|-----------------------------|--------------------------|
| 2018-2019 | 1            | 0                | 1                      | 84             | 21                 | 3                    | 5                   | 113                      | 111                         | 2                        |
| 2019-2020 | 0            | 1                | -1                     | 89             | 0                  | 0                    | 4                   | 93                       | 130                         | -37                      |
| 2020-2021 | 1            | 5                | -4                     | 134            | 28                 | 22                   | 4                   | 188                      | 213                         | -25                      |
| 2021-2022 | 2            | 3                | -1                     | 117            | 54                 | 9                    | 6                   | 186                      | 197                         | -11                      |
| 2022-2023 | 0            | 1                | -1                     | 115            | 2                  | 1                    | 2                   | 120                      | 127                         | -7                       |
| Average   | 1            | 2                | -1                     | 108            | 21                 | 7                    | 4                   | 140                      | 156                         | -16                      |